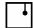

#### Description

Pendant lamp with transparent blown glass diffuser with gold-plated metal structure.

#### Material

Glass - Metal

#### Available diffuser colours

Transparent

Other colours available

#### Available structure colours

Gold

Other colours available