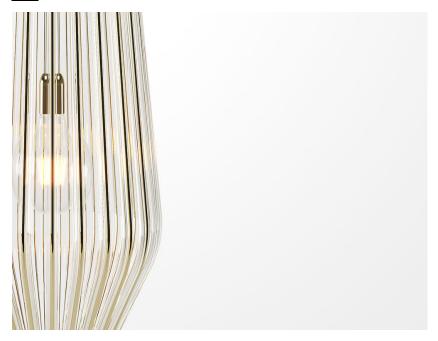

#### Description

Pendant lamp with transparent blown glass diffuser with gold-plated metal structure.

#### Material

Glass - Metal

#### Available diffuser colours

Transparent

Other colours available

#### Available structure colours

Gold

Other colours available