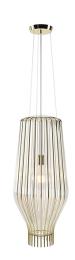

# : Fabbian

# SAYA

# F47A2500

Gio Minelli & Marco Fossati





#### Description

Pendant lamp with transparent blown glass diffuser with gold-plated metal structure.



#### **Dimensions**



#### Voltage

220-240V

#### Socket

#### Light source and alternative bulbs

cod. A10231C01

E27 1x22W - LED Max Watt. 150W

#### Material

Glass - Metal

#### Available diffuser colours

Transparent

Other colours available

#### Available structure colours

Gold

Other colours available

### Not included accessories

Bulb

## Weight Lamp

## **Packaging**

Gross weight: 0 kg Volume: 0 m<sup>3</sup> Number of boxes: 2

#### Net: 0 kg

**Specs** EAC

IP20

#### In the same family